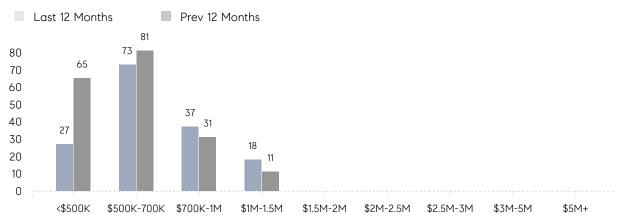

OM        | 18        | 21        | -14%     |
|                | % OF ASKING PRICE  | 103%      | 103%      |          |
|                | AVERAGE SOLD PRICE | \$780,500 | \$663,648 | 18%      |
|                | # OF CONTRACTS     | 15        | 10        | 50%      |
|                | NEW LISTINGS       | 7         | 13        | -46%     |
| Condo/Co-op/TH | AVERAGE DOM        | 18        | 51        | -65%     |
|                | % OF ASKING PRICE  | 99%       | 100%      |          |
|                | AVERAGE SOLD PRICE | \$610,000 | \$500,000 | 22%      |
|                | # OF CONTRACTS     | 1         | 3         | -67%     |
|                | NEW LISTINGS       | 0         | 0         | 0%       |

UNITS SOLD

10

Total

## River Edge

AUGUST 2022

#### Monthly Inventory





#### Contracts By Price Range

#### Listings By Price Range



COMPASS

 $\sim$   $\sim$   $\sim$   $\sim$   $\sim$ / / / / / / / //// | | | | | / ------

Compass makes no representations or warranties, express or implied, with respect to future market conditions or prices of residential product at the time the subject property or any competitive property is complete and ready for occupancy or with respect to any report, study, finding, recommendation or other information provided by Compass herein. Moreover, no warranty, express or implied, is made or should be assumed regarding the accuracy, adequacy, completeness, legality, reliability, merchantability or fitness for a particular purpose of any information, in part or whole, contained herein. All material is presented with the underst