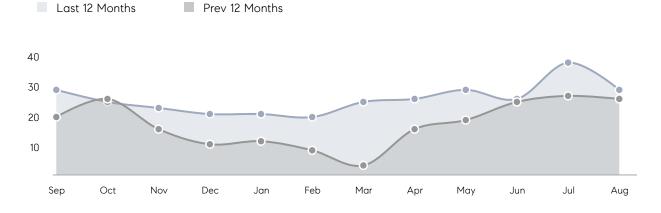

DOM        | 18        | 21        | -14%     |
|                | % OF ASKING PRICE  | 103%      | 103%      |          |
|                | AVERAGE SOLD PRICE | \$780,500 | \$663,648 | 18%      |
|                | # OF CONTRACTS     | 15        | 10        | 50%      |
|                | NEW LISTINGS       | 7         | 13        | -46%     |
| Condo/Co-op/TH | AVERAGE DOM        | 18        | 51        | -65%     |
|                | % OF ASKING PRICE  | 99%       | 100%      |          |
|                | AVERAGE SOLD PRICE | \$610,000 | \$500,000 | 22%      |
|                | # OF CONTRACTS     | 1         | 3         | -67%     |
|                | NEW LISTINGS       | 0         | 0         | 0%       |

UNITS SOLD

10

Total

## River Edge

AUGUST 2022

#### Monthly Inventory





#### Contracts By Price Range

#### Listings By Price Range



COMPASS

 $\sim$   $\sim$   $\sim$   $\sim$   $\sim$ / / / / / / / //// | | | | | / ------

Compass makes no representations or warranties, express or implied, with respect to future market conditions or prices of residential product at the time the subject property or any competitive property is complete and ready for occupancy or with respect to any report, study, finding, recommendation or other information provided by Compass herein. Moreover, no warranty, express or implied, is made or should be assumed regarding the accuracy, adequacy, completeness, legality, reliability, merchantability or fitness for a particular purpose of any information, in part or whole, contained herein. All material is presented with the under